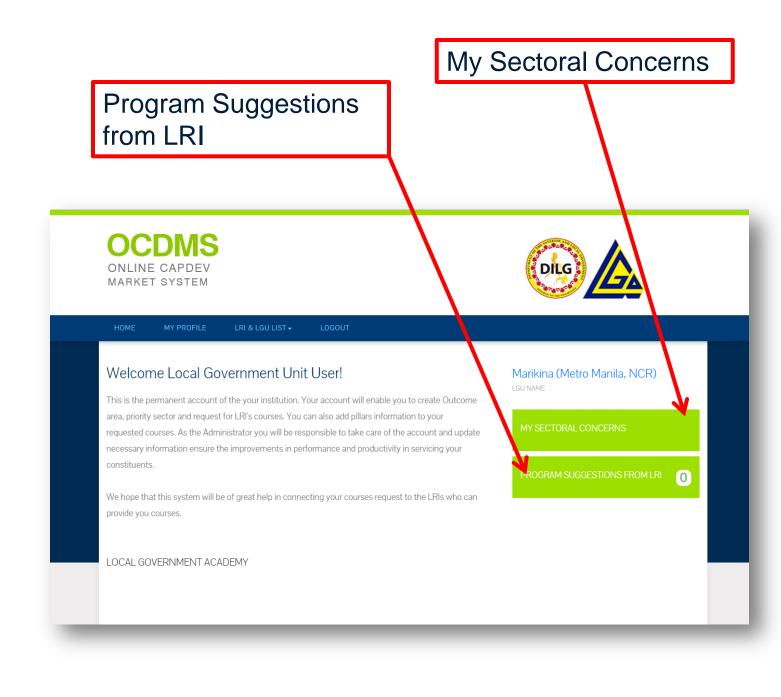

### My Sectoral Concern

- · View all your sectoral concerns and current assigned program on this page
- 1. Click Matching Interventions to view your matching interventions
- 2. Click **Edit** beside the created sectoral concern to edit. You can also **Export to PDF** to export the filled form.
- 3. Click **Create New Sectoral Concern** to add a concern.

### Program Suggestions from LRI

· You may view program suggestions from LRI

| LRI NAME | PROVINCE/REGION | SUGGESTED PROGRAM | ACTION |
|----------|-----------------|-------------------|--------|
|          |                 |                   |        |